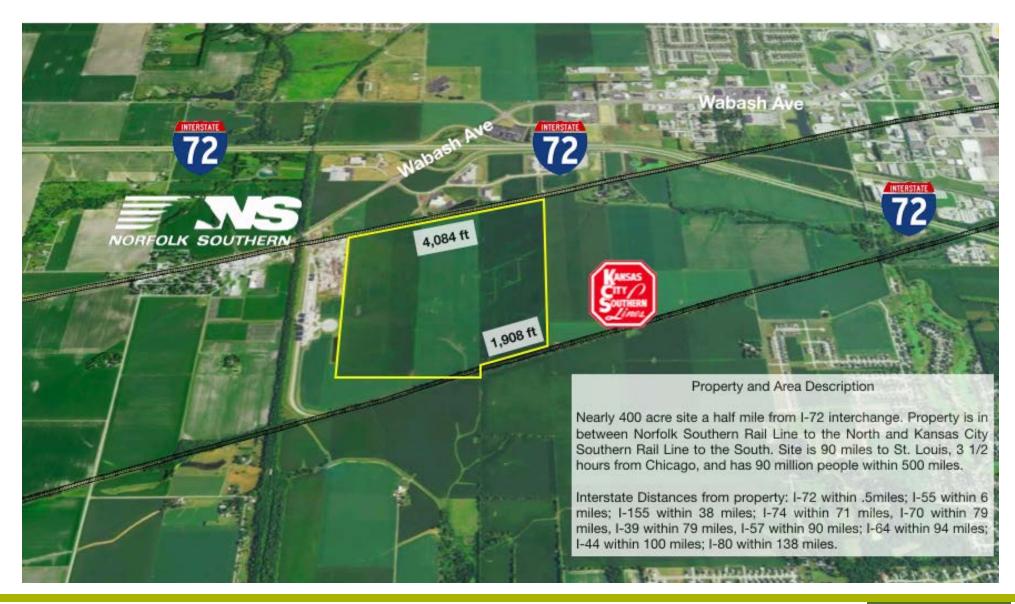

# **PROPERTY DESCRIPTION**

 $389.66\pm$  acres of undeveloped farmland available. Electric, water and natural gas are available at site.

Located half a mile from I-72 interchange. Property is in between Norfolk Southern Rail Line (4,084' at property line) to the north and Kansas City Southern Rail Line (1,908' at property line) to the South.

Site is 90 miles to St. Louis, and 3 1/2 hours to Chicago.