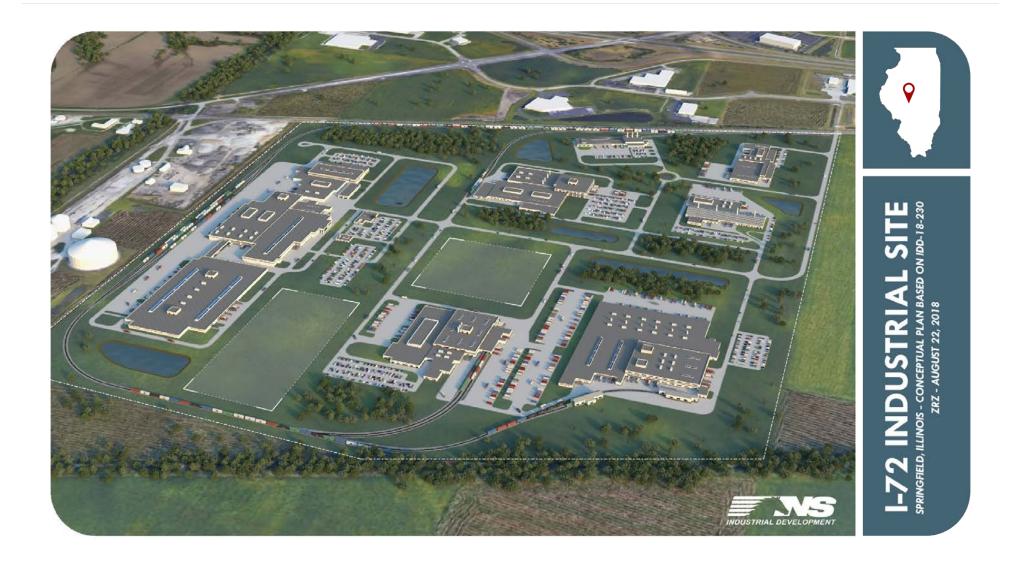

# **PROPERTY DESCRIPTION**

 $389.66\pm$  acres of undeveloped farmland available. Electric, water and natural gas are available at site.

Located half a mile from I-72 interchange. Property is in between Norfolk Southern Rail Line (4,084' at property line) to the north and Kansas City Southern Rail Line (1,908' at property line) to the South.