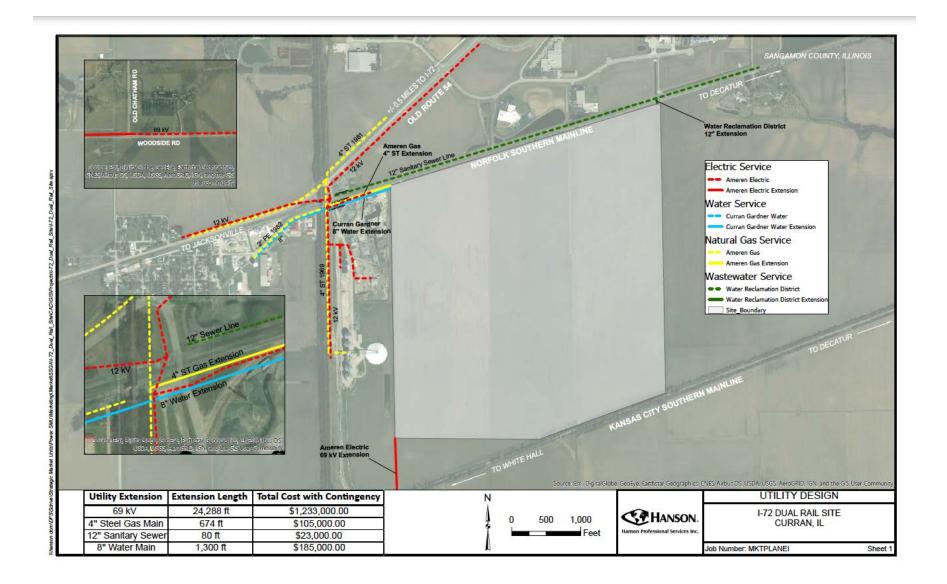

# **PROPERTY DESCRIPTION**

 $389.66\pm$  acres of undeveloped farmland available. Electric, water and natural gas are available at site.

Located half a mile from I-72 interchange. Property is in between Norfolk Southern Rail Line (4,084' at property line) to the north and Kansas City Southern Rail Line (1,908' at property line) to the South.