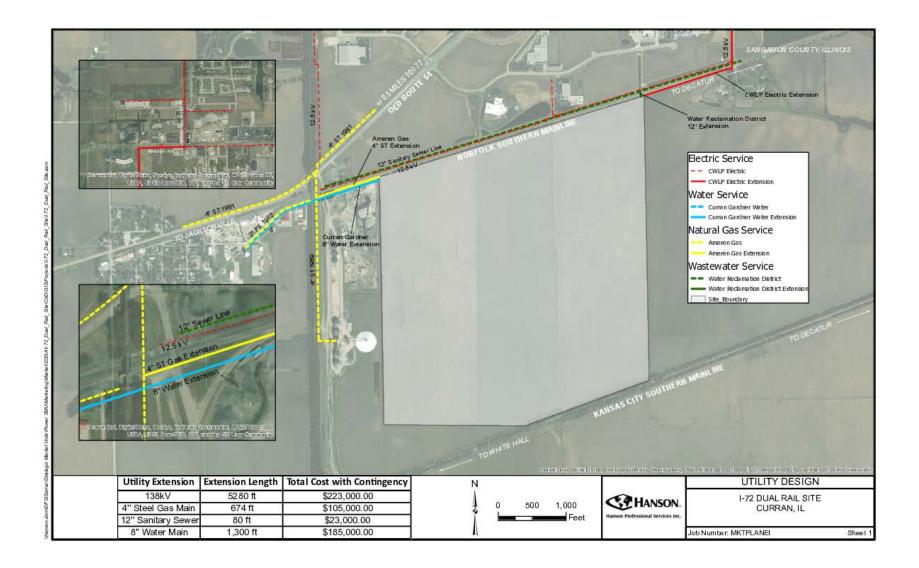

# **PROPERTY DESCRIPTION**

 $389.66\pm$  acres of undeveloped farmland available. Electric, water and natural gas are available at site.

Located half a mile from I-72 interchange. Property is in between Norfolk Southern Rail Line (4,084' at property line) to the north and Kansas City Southern Rail Line (1,908' at property line) to the South.