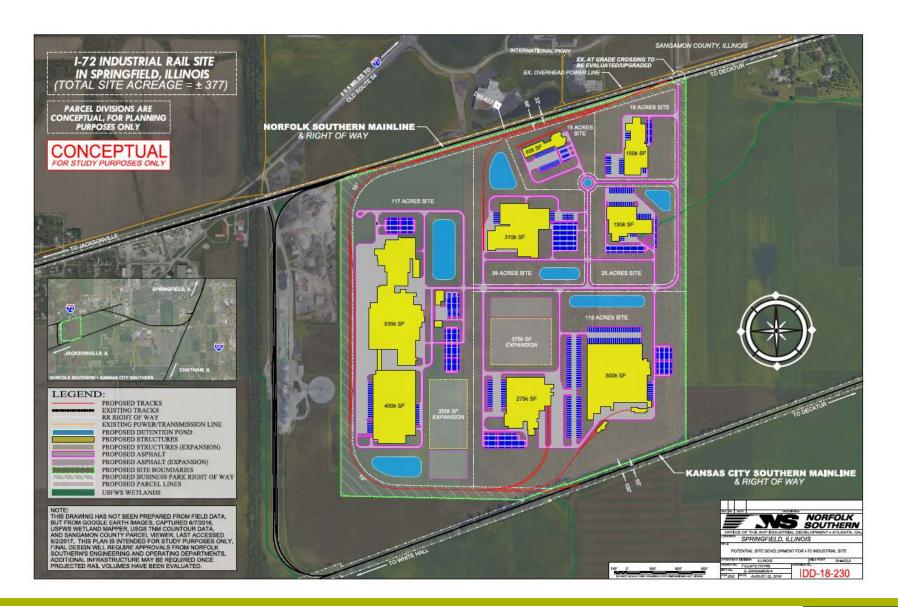

# **PROPERTY DESCRIPTION**

 $389.66\pm$  acres of undeveloped farmland available. Electric, water and natural gas are available at site.

Located half a mile from I-72 interchange. Property is in between Norfolk Southern Rail Line (4,084' at property line) to the north and Kansas City Southern Rail Line (1,908' at property line) to the South.